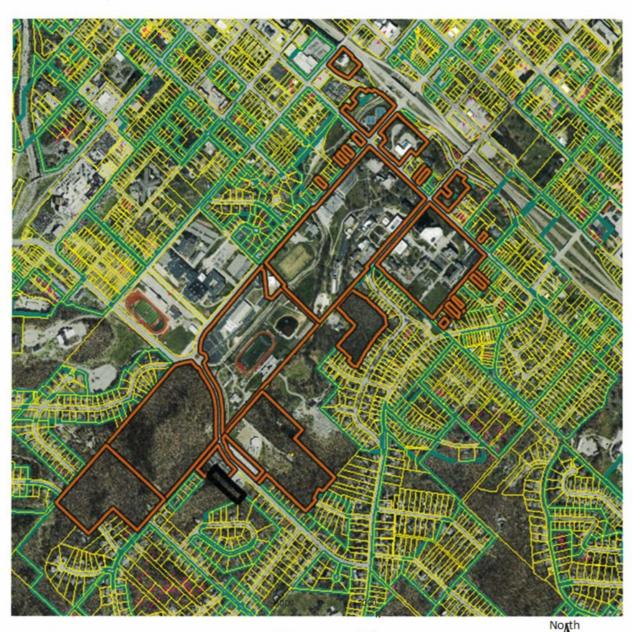

- event venue. The new building coming online in Augst 2026 will have a conference center on the third floor.
- iii) The University has three farms. The farms require some services but are in many ways self-sufficient. The main land grant event space is located at Carver Farm.
  - (1) George Washington Carver Farm (3804 Bald Hill Rd)
  - (2) Alan T Busby Farm (5124 Goller Rd)
  - (3) James N. Freeman Farm (9315 Tanner Bridge Rd)
- iv) The University has several athletic/recreational facilities.
  - (1) Buildings include a basketball/multipurpose/administrative building and a football stadium with outdoor track.
  - (2) Athletic facilities include a softball field, practice field, obstacle course and tennis courts.
  - (3) A wellness center (LINC) is shared with the city and maintenance for this building is included in this request for services.
- v) Other facilities expectations include that certain areas will be always given high priority when they are in use:
  - (1) The University's main administration building is Young Hall and includes the Board Room for the University Curators and the President.
  - (2) Memorial Hall (high-visibility events, such as Alumni Events).
  - (3) Scruggs University Center (SUC) and Page Library are the primary student gathering locations.
    - (a) Both operate with extended hours.
    - (b) A bowling center is in SUC lower level.
    - (c) The student dining hall and bookstore are located in SUC but will be cleaned by existing service staff and are not part of the defined scope of work.
  - (4) The President's Residence located at 601 Jackson Street is used as a residence and is used for private receptions and other special events. Ongoing cleaning of that is not included in this request but special events a few times each year could be included.
  - (5) Soldiers Memorial Plaza
  - (6) Pawley Theater in MLK Hall
  - (7) Mitchell Auditorium in Richardson Fine Arts Center.
  - (8) Residence Halls
- vi) The University's locations at Kansas City, St. Louis, Sikeston, Caruthersville, Charleston, and Ft. Leonard Wood/St. Robert are not part of this contract, except when extraordinary circumstances require the skills of a skilled trade or craft person (such as to assist with diagnosing an HVAC issue that cannot be resolved by offsite personnel).
- vii) A campus map is attached
- viii) Attachments:
  - (1) Attachment A Campus Buildings and Square Footage
  - (2) Attachment B Acres of Campus Grounds